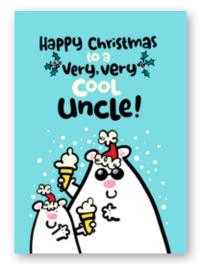

XEBR023 Grandson 154x230mm 75/JJ FOIL

XFL003 Grandson First 154x230mm 50/HH

XFL004 Snow Cool Grandson 1 154x230mm 50/HH

XFL090 Snow Cool Grandson 2 154x230mm 50/HH

MHX011 Uncle Pie-Fect 159x159mm 50/HH

XFL027 Cool Uncle 1 154x230mm 50/HH

XFL102 Cool Uncle 2 154x230mm 50/HH

XWL008 Uncle Cool Yule 154x230mm 50/HH

XFL016 Nephew Snow Cool 1 154x230mm 50/HH

XFL017 Nephew Snow Cool 2 154x230mm 50/HH

XFL096 Nephew Snow Cool 3 154x230mm 50/HH

MHX001 Boyfriend Over The Moon 159x159mm 50/HH