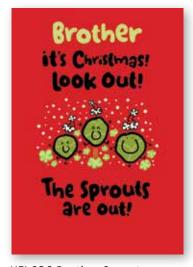

XFL101 Son Christmoose 1 154x230mm 50/HH

XFL101 Son Christmoose 2 154x230mm 50/HH

XWL007 Son Chimply Brilliant 154x230mm 50/HH

XEBRO25 Brother 159x159mm 75/JJ FOIL

XFL036 Brother Sprouts 154x230mm 50/HH

XFL037 Brother Legend 154x230mm 50/HH