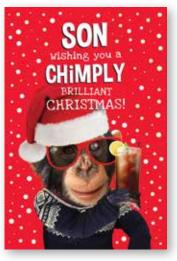

XFL101 Son Christmoose 1 154x230mm 50/HH

XFL101 Son Christmoose 2 154x230mm 50/HH

XWL007 Son Chimply Brilliant 154x230mm 50/HH

XEBRO25 Brother 159x159mm 75/JJ FOIL

XFL036 Brother Sprouts 154x230mm 50/HH

XFL037 Brother Legend 154x230mm 50/HH