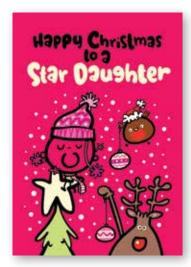

XEBRO21 Daughter 154x230mm 75/JJ Foil

XFL045 Daughter Star 154x230mm 50/HH

XFLO46 Daughter Supa Dupa 154x230mm 50/HH

XFLO47 Daughter Partner 154x230mm 50/HH

XFL048 Daughter Son-in-law 154x230mm 50/HH

XFLO81 Daughter & Partner-in-law 154x230mm 50/HH

XFL082 Daughter & Son-in-law 154x230mm 50/HH

XFL083 Star daughter 154x230mm 50/HH

XEBR020 Sister 154x230mm 75/JJ Foil

XEBRO26 Sister 159x159mm 75/JJ Foil

XFLO20 A Supa Dupa Sister 154x230mm 50/HH

XFLO21 My Supa Dupa Sister 154x230mm 50/HH