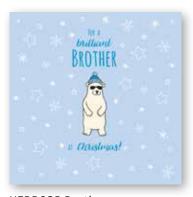

XFL101 Son Christmoose 1 154x230mm 50/HH

XFL101 Son Christmoose 2 154x230mm 50/HH

XWL007 Son Chimply Brilliant 154x230mm 50/HH

XEBRO25 Brother 159x159mm 75/JJ FOIL

XFL036 Brother Sprouts 154x230mm 50/HH

XFL037 Brother Legend 154x230mm 50/HH

XFL076 Brother Moosive 154x230mm 50/HH

MHX006 Grandad Pie-Fect 159x159mm 50/HH

MHX007 Grandpa Pie-Fect 159x159mm 50/HH

XFL055 Cool Grandad 154x230mm 50/HH

XFL086 Cracking Grandad 154x230mm 50/HH

XFL088 Cool Grandpa 154x230mm 50/HH