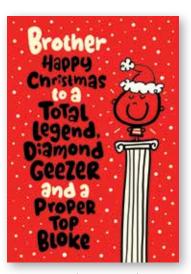

XFL101 Son Christmoose 1 154x230mm 50/HH

XFL101 Son Christmoose 2 154x230mm 50/HH

XWL007 Son Chimply Brilliant 154x230mm 50/HH

XEBRO25 Brother 159x159mm 75/JJ FOIL

XFL036 Brother Sprouts 154x230mm 50/HH

XFL037 Brother Legend 154x230mm 50/HH